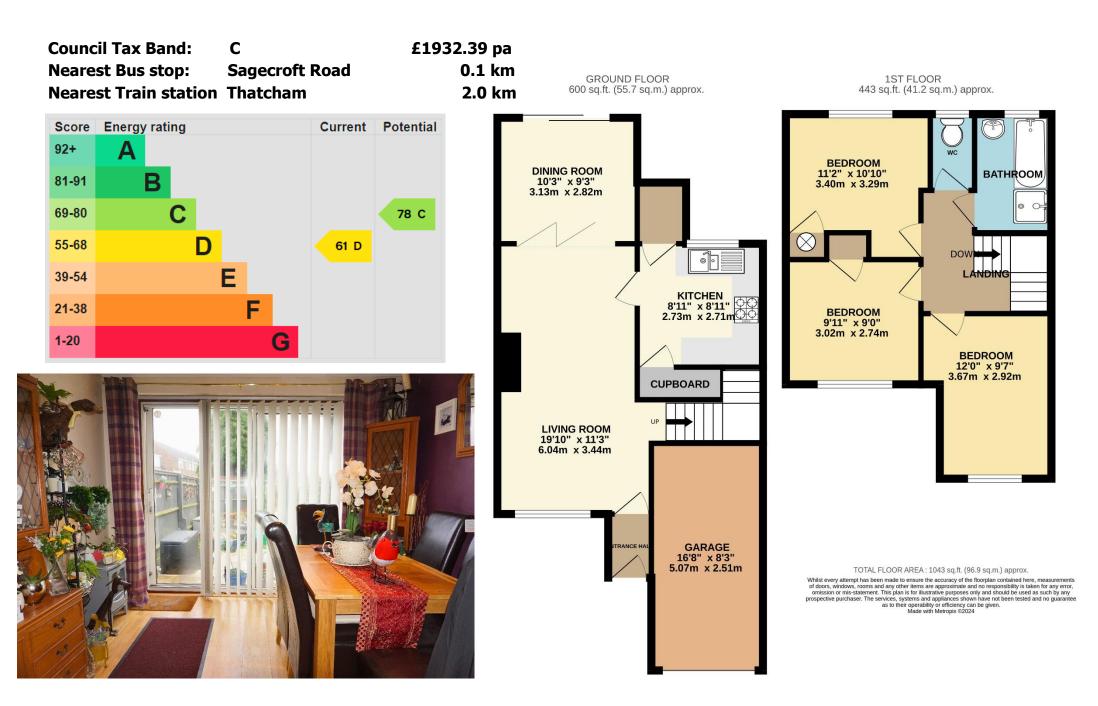

### Guide Price £359,950 Freehold

A family-size three-bedroom semi-detached house located on the popular Whitelands development. The property has been offering well-planned extended generously now and proportioned rooms. The accommodation comprises an Entrance Hall, 19' Living Room, Separate Dining Room, and Kitchen, There are Three good size Bedrooms plus a Bathroom with a separate shower and WC. The Gardens are low maintenance with numerous shrub borders and a paved Patio enjoying a westfacing aspect. There is an Integral Garage with parking to the front. Gas radiator central heating and UPVC double glazing. Walking distance to local shops two primary schools, playing fields, and within the Kennet Secondary School catchment.